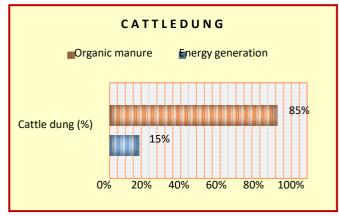

## 3.1.3 Poultry Litter

Poultry sector is well established in Tamil Nadu with highest number of layer and broiler farms. Most of poultry farms are concentrated in and around Namakkal, Salem and Erode districts of Tamil Nadu. Layer and broiler farms are the two types of birds available in poultry sector. Layers are egg laying birds, whereas broilers are developed for meat purpose. There are 1,150 layer-bird farms and 20,000 broiler bird farms across Tamil Nadu. In the 7 districts (Namakkal, Erode, Salem, Krishnagiri, Vellore, Dharmapuri and Tiruvannamalai) of potential region 1,050 layer-bird farms and 10,000 broiler bird farms are present. Poultry litter is available throughout the year and the quantity of waste generation is around 40 grams/day/bird for both layer and broiler birds.

#### Disposal & utilization of poultry litter:

There is no mechanism for treatment of waste prior to utilization. In some of the poultry farms with small scale bio-methanation plants, poultry litter is used for biogas or power generation. But this type of practice is being followed only in few poultry farms across Tamil Nadu.

Poultry litter is utilized as organic manure in farm fields and as a raw material for bio-methanation plants. The utilization of waste as organic manure is high during crop cultivation season. Poultry litter is also transported to Kerala and Karnataka States due to the demand for the material. In Namakkal district, few bio-methanation plants are using poultry litter as raw material for energy generation.