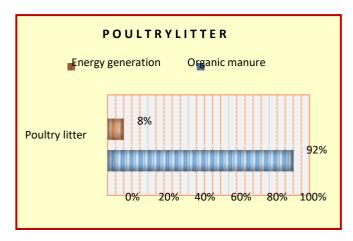

## 3.1.3 Poultry Litter

Poultry sector is well established in Tamil Nadu with highest number of layer and broiler farms. Most of poultry farms are concentrated in and around Namakkal, Salem and Erode districts of Tamil Nadu. Layer and broiler farms are the two types of birds available in poultry sector. Layers are egg laying birds, whereas broilers are developed for meat purpose. There are 1,150 layer-bird farms and 20,000 broiler bird farms across Tamil Nadu. In the 7 districts (Namakkal, Erode, Salem, Krishnagiri, Vellore, Dharmapuri and Tiruvannamalai) of potential region 1,050 layer-bird farms and 10,000 broiler bird farms are present. Poultry litter is available throughout the year and the quantity of waste generation is around 40 grams/day/bird for both layer and broiler birds.

#### Disposal & utilization of poultry litter:

There is no mechanism for treatment of waste prior to utilization. In some of the poultry farms with small scale bio-methanation plants, poultry litter is used for biogas or power generation. But this type of practice is being followed only in few poultry farms across Tamil Nadu.

Poultry litter is utilized as organic manure in farm fields and as a raw material for bio-methanation plants. The utilization of waste as organic manure is high during crop cultivation season. Poultry litter is also transported to Kerala and Karnataka States due to the demand for the material. In Namakkal district, few bio-methanation plants are using poultry litter as raw material for energy generation.