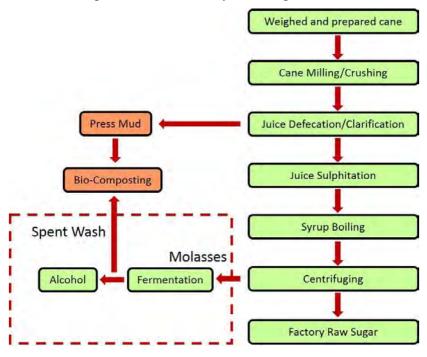

# 3.1.1 Sugar Industry

Press mud is the by-product generated in sugar factory through precipitation of sugarcane juice. The press mud generation process is shown in **Figure 3.1**. Around 3-4% of total cane crushed is generated as press mud or filter cake. The press mud generation occurs only in sugarcane crushing seasons i.e. between November to February and May to September in Tamil Nadu.

Figure 3-1: Flow chart of press mud generation

Source: Indian Sugar Mills Association

As per Indian Sugar Mills Association, Tamil Nadu is having 46 sugar factories with a crushing capacity of 153,850 TCD. Among them, 10 sugar plants with a total crushing capacity of 38,150 TCD are having distillery facilities. The remaining 36 sugar factory without distillery facilities are having 115,700 TCD crushing capacity. The district wise crushing capacity of sugar processing plant in Tamil Nadu is provided in **Table 3.3**.