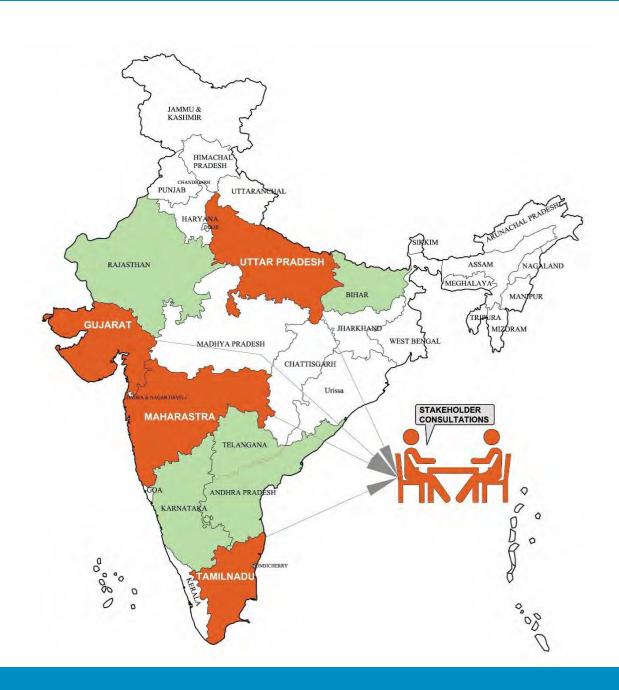

#### 3.1 Tamil Nadu

As provide in the Second Progress Report, Tamil Nadu share is 10% (148 MW) in total India's energy potential for selected four sectors. Tamil Nadu ranks as top state for poultry (93 MW) and fruit & vegetable (3 MW) sector. For sugar industry (10 MW) the state ranks at number four. Seven district of Tamil Nadu - Namakkal, Erode, Salem, Krishnagiri, Vellore, Dharmapuri and Tiruvannamalai has been identified as the potential districts having energy potential for more than one sector in the second stage report.

Tamil Nadu Energy Development Agency (TEDA) plays an important role in promoting waste to energy by providing central financial assistance through MNRE. There are 25 biogas plants/ WtE were installed till date in Tamil Nadu based on various feed stocks (**Table 3.1**). Out of which, 11 plants are present in Namakkal district followed by four (4) in each district of Thanjavur and Vellore, three (3) in Chennai. Out of the 11 biogas plants in Namakkal, two (2) plants were based on industrial organic waste and the remaining plants were based on energy generation from wastewater. Companies empaneled as technology providers for WtE under TEDA is provided in **Table 3.2**.