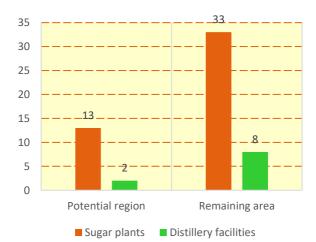

The seven districts in potential region of Tamil Nadu consists 13 sugar factories with a total crushing capacity of 42,250 TCD in which 2 sugar factories are having distillery facilities with 8,500 TCD crushing capacity. The remaining sugar factory without distillery facilities are having 33,750 TCD crushing capacity. The spent wash generated from the distilleries are used for composting of press mud from the sugar factory as a disposal mechanism for spent wash. Also, few sugar factories without distillery facilities were manufacturing vermicompost from press mud. Standalone distilleries also procure press mud from sugar factory to dispose the spent wash generated in their distilleries. The surplus press mud is sold to the farmers as an organic manure to fertilize crop fields. The distribution of sugar plants with and without distillery in the potential and remaining region of Tamil Nadu is shown in **Figure 3.2**.

Figure 3-2: Sugar plants and distillery facilities in Tamil Nadu

Source: Indian Sugar Mills Association

**Collection and transportation of press mud:** The operational capacity of sugar plants ranges from 2000 to 5000 tons per day and most plants have mechanized system for collection and transportation of press mud. The frequency of collection and transportation varies from plant to plant depending upon the space availability to handle and store the material. The transportation of material is based on the subsequent processing or disposal mechanism. In sugar plants with distillery facilities, press mud is shifted to composting facility, whereas in sugar plants without distillery facilities, press mud is stored in the stock yard for further utilization.