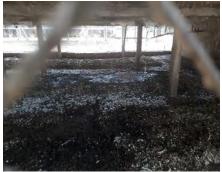

#### **Collection and transportation of waste:**

The collection of poultry litter varies in broiler and layer farms. In broiler farms, the birds are developed on ground over the layer of paddy husk. The droppings from the broiler birds gets mixed with paddy husk and therefore collection of poultry litter separately from the broiler farms is not possible. Whereas in the layer farms, the droppings of birds directly fall into the pit constructed under the cages of birds.

#### Disposal & utilization of poultry litter:

There is no mechanism for treatment of waste prior to utilization. In some of the poultry farms with small scale bio-methanation plants, poultry litter is used for biogas or power generation. But this type of practice is being followed only in few poultry farms across Tamil Nadu.