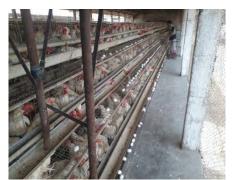

## 3.1.3 Poultry Litter

Poultry sector is well established in Tamil Nadu with highest number of layer and broiler farms. Most of poultry farms are concentrated in and around Namakkal, Salem and Erode districts of Tamil Nadu. Layer and broiler farms are the two types of birds available in poultry sector. Layers are egg laying birds, whereas broilers are developed for meat purpose. There are 1,150 layer-bird farms and 20,000 broiler bird farms across Tamil Nadu. In the 7 districts (Namakkal, Erode, Salem, Krishnagiri, Vellore, Dharmapuri and Tiruvannamalai) of potential region 1,050 layer-bird farms and 10,000 broiler bird farms are present. Poultry litter is available throughout the year and the quantity of waste generation is around 40 grams/day/bird for both layer and broiler birds.

#### Disposal & utilization of poultry litter:

There is no mechanism for treatment of waste prior to utilization. In some of the poultry farms with small scale bio-methanation plants, poultry litter is used for biogas or power generation. But this type of practice is being followed only in few poultry farms across Tamil Nadu.

Poultry litter is utilized as organic manure in farm fields and as a raw material for bio-methanation plants. The utilization of waste as organic manure is high during crop cultivation season. Poultry litter is also transported to Kerala and Karnataka States due to the demand for the material. In Namakkal district, few bio-methanation plants are using poultry litter as raw material for energy generation.