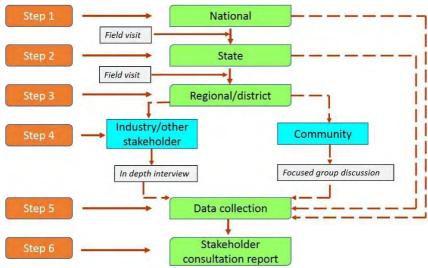

At an initial step, national level stakeholders were identified for information collection on central government schemes, policies and technical & financial support for waste-to-energy sector. The State Nodal Agencies (SNAs), industrial associations, research institutes and other state level organizations in the selected states were identified to understand the state government and Ministry of New and Renewable Energy (MNRE) policies and schemes for promoting waste-to-energy sector. The SNAs are the State Nodal Agencies for MNRE. The data provided by SNAs on number of WtE operational plants and reasons for success or failure helped in understanding the present scenario of waste-to-energy sector in the selected states. The regional/ district level stakeholders were identified to collect more specific information on quantum of waste generation, current waste management practices, pricing, utilization and challenges for establishment of waste-to-energy plants. The approach adopted for stakeholder consultation is provided in **Figure 2.1**.

Stakeholder consultation was undertaken at individual and group level along with visual observation visits to industry and facility itself.

Figure 2-1: Methodology for stakeholder consultations

A questionnaire was developed for collection of valid, reliable and relevant information. The questionnaire structure was designed in a simplified manner making it easier for the respondent to answer the question. Based on identification of role and responsibility of the stakeholders, only relevant survey questions that can be addressed by respondents were discussed during the consultation. The questionnaire format was designed in a clear, precise and in well-structured manner focusing on target information as summarized in **Table 2.1**.