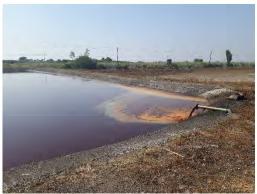

The farmers who are the members or shareholders of the sugar mill may oppose sale of press mud to other

industries as they will lose affordable good quality source of fertilizer. The sugar mills with inhouse distilleries may only supply press mud mixed with the spent wash as there are no other acceptable practices to dispose the spent wash separately. All these factors may further reduce the availability of press mud for energy generation