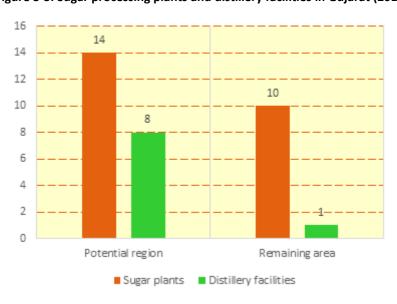

The seven districts in potential region of Tamil Nadu consists 13 sugar factories with a total crushing capacity of 42,250 TCD in which 2 sugar factories are having distillery facilities with 8,500 TCD crushing capacity. The remaining sugar factory without distillery facilities are having 33,750 TCD crushing capacity. The spent wash generated from the distilleries are used for composting of press mud from the sugar factory as a disposal mechanism for spent wash. Also, few sugar factories without distillery facilities were manufacturing vermicompost from press mud. Standalone distilleries also procure press mud from sugar factory to dispose the spent wash generated in their distilleries. The surplus press mud is sold to the farmers as an organic manure to fertilize crop fields. The distribution of sugar plants with and without distillery in the potential and remaining region of Tamil Nadu is shown in **Figure 3.2**.

Figure 3-2: Sugar plants and distillery facilities in Tamil Nadu

Source: Indian Sugar Mills Association

**Collection and transportation of press mud:** The operational capacity of sugar plants ranges from 2000 to 5000 tons per day and most plants have mechanized system for collection and transportation of press mud. The frequency of collection and transportation varies from plant to plant depending upon the space availability to handle and store the material. The transportation of material is based on the subsequent processing or disposal mechanism. In sugar plants with distillery facilities, press mud is shifted to composting facility, whereas in sugar plants without distillery facilities, press mud is stored in the stock yard for further utilization.