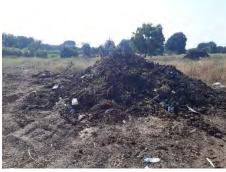

**Disposal & utilization of press mud:** In most of the sugar factories in Tamil Nadu, press mud is composted either through windrow composting or vermi-composting process. The sugar factories with distillery are using their spent wash for composting the press mud into organic manure. This methodology was adopted by sugar factories to reduce the expenses for handling, treatment and disposal of spent wash. Distilleries are also procuring press mud direct from sugar factories to dispose the spent wash which is used to generate compost from press mud. The composted material is sold to farmers as organic manure. Some of the bio-methanation plants in Namakkal district were procuring press mud from sugar factories to feed their plants. The farmers also use press mud to fertilize their fields.