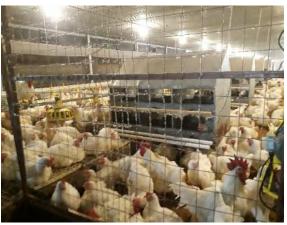

## 3.1.3 Poultry Litter

Poultry sector is well established in Tamil Nadu with highest number of layer and broiler farms. Most of poultry farms are concentrated in and around Namakkal, Salem and Erode districts of Tamil Nadu. Layer and broiler farms are the two types of birds available in poultry sector. Layers are egg laying birds, whereas broilers are developed for meat purpose. There are 1,150 layer-bird farms and 20,000 broiler bird farms across Tamil Nadu. In the 7 districts (Namakkal, Erode, Salem, Krishnagiri, Vellore, Dharmapuri and Tiruvannamalai) of potential region 1,050 layer-bird farms and 10,000 broiler bird farms are present. Poultry litter is available throughout the year and the quantity of waste generation is around 40 grams/day/bird for both layer and broiler birds.

#### **Collection and transportation of waste:**

The collection of poultry litter varies in broiler and layer farms. In broiler farms, the birds are developed on ground over the layer of paddy husk. The droppings from the broiler birds gets mixed with paddy husk and therefore collection of poultry litter separately from the broiler farms is not possible. Whereas in the layer farms, the droppings of birds directly fall into the pit constructed under the cages of birds.

#### Disposal & utilization of poultry litter:

There is no mechanism for treatment of waste prior to utilization. In some of the poultry farms with small scale bio-methanation plants, poultry litter is used for biogas or power generation. But this type of practice is being followed only in few poultry farms across Tamil Nadu.

Poultry litter is utilized as organic manure in farm fields and as a raw material for bio-methanation plants. The utilization of waste as organic manure is high during crop cultivation season. Poultry litter is also transported to Kerala and Karnataka States due to the demand for the material. In Namakkal district, few bio-methanation plants are using poultry litter as raw material for energy generation.